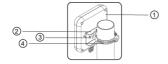

### 2. Pole Mounting

① Antenna 1 pc

② Holder 1 pc

③ Screws 2 pcs

4 Hose Clamp 1 pc